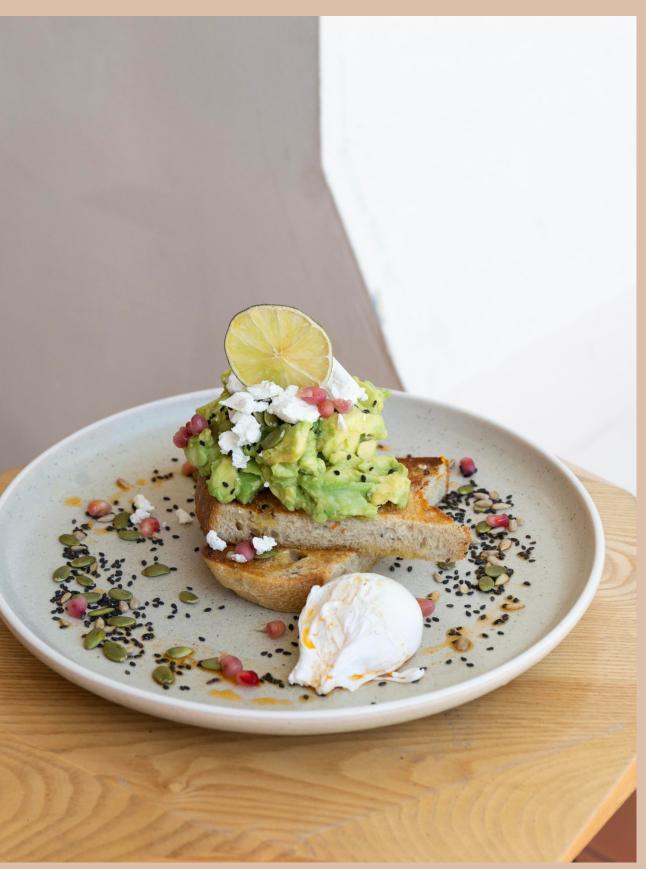

# BRUNCH

MENU 1 - \$30/PP MAINS Poached Eggs on Sourdough + 2 sides or Dirty Honey Pumpkin or Double Stack Pancakes

**BEVERAGES** Any cup sized coffee or tea of your choice

### MENU 2 - \$45/PP MAINS Any 3x set meals of your choice off our menu \*Note additional charge applies for EB Big Feed

DESSERT Chocolate Brownie or Lemon Curd Tart

**BEVERAGES** Any coffee or tea of your choice